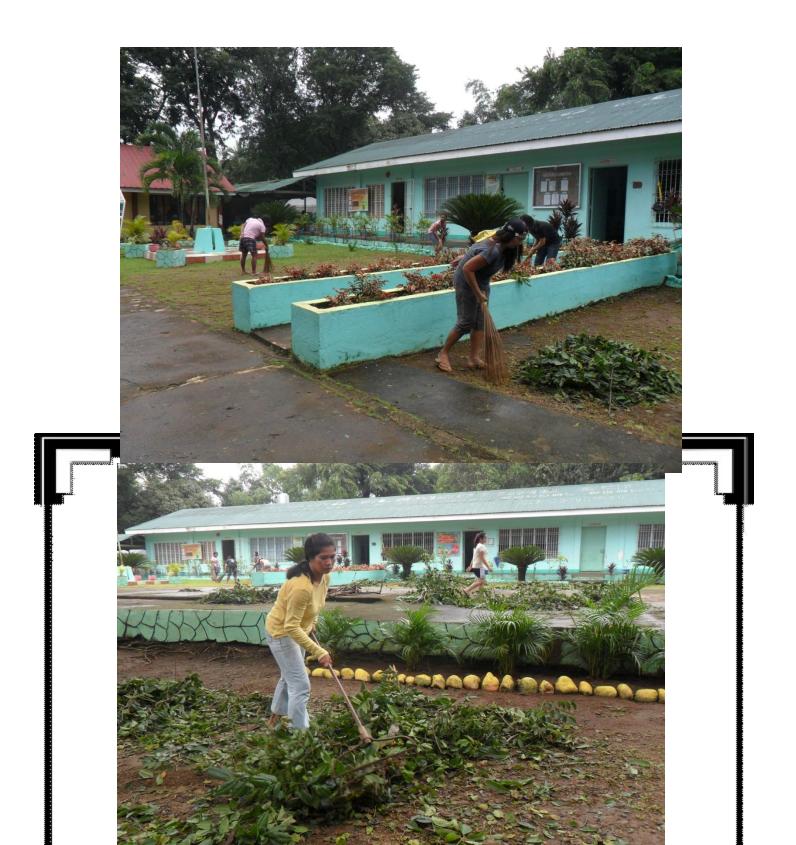

mony. These areas need to be given extra manpower so that scheduled activity be finished on time.

## **KICK- OFF CEREMONY**



Liyang Elem. School joined the district parade last May 19 for the official opening of Brigada Eskwela 2014.







Dr. Jeolfa G. Reyes, district supervisor in her short message.



Mayor Alicia D. Pizarro participated in the opening of Brigada Eskwela.



Orientation program



LES Staff with Dr. Jeolfa G. Reyes and Mayor Alicia D.Pizarro.











Fixing the leaked pipe.







Fixing broken windows.



































SPED room



Liyang Elementary School new e classroom



Cleaned and well ventilated classroom of Grade II.



Grade I pupils in their newly painted classroom















## Liyang Elementary School hit by typhoon Glenda