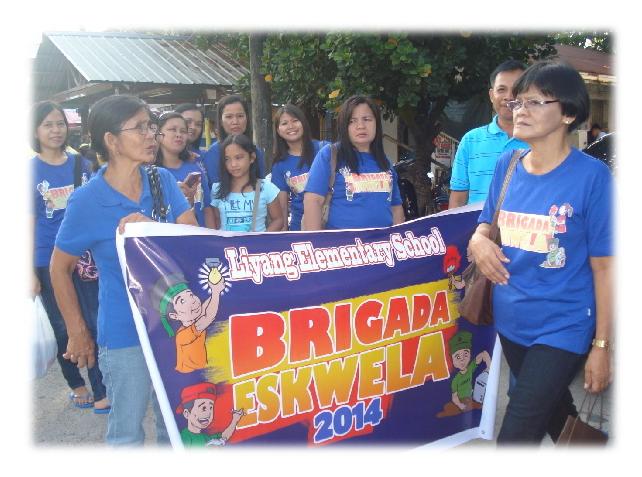

## **KICK- OFF CEREMONY**

Liyang Elem. School joined the district parade last May 19 for the official opening of Brigada Eskwela 2014.

Dr. Jeolfa G. Reyes, district supervisor in her short message.

Mayor Alicia D. Pizarro participated in the opening of Brigada Eskwela.