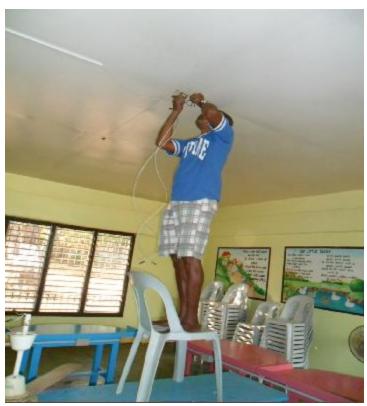

Orientation program

LES Staff with Dr. Jeolfa G. Reyes and Mayor Alicia D.Pizarro.

Fixing the leaked pipe.

Fixing broken windows.

SPED room

Liyang Elementary School new e classroom

Cleaned and well ventilated classroom of Grade II.