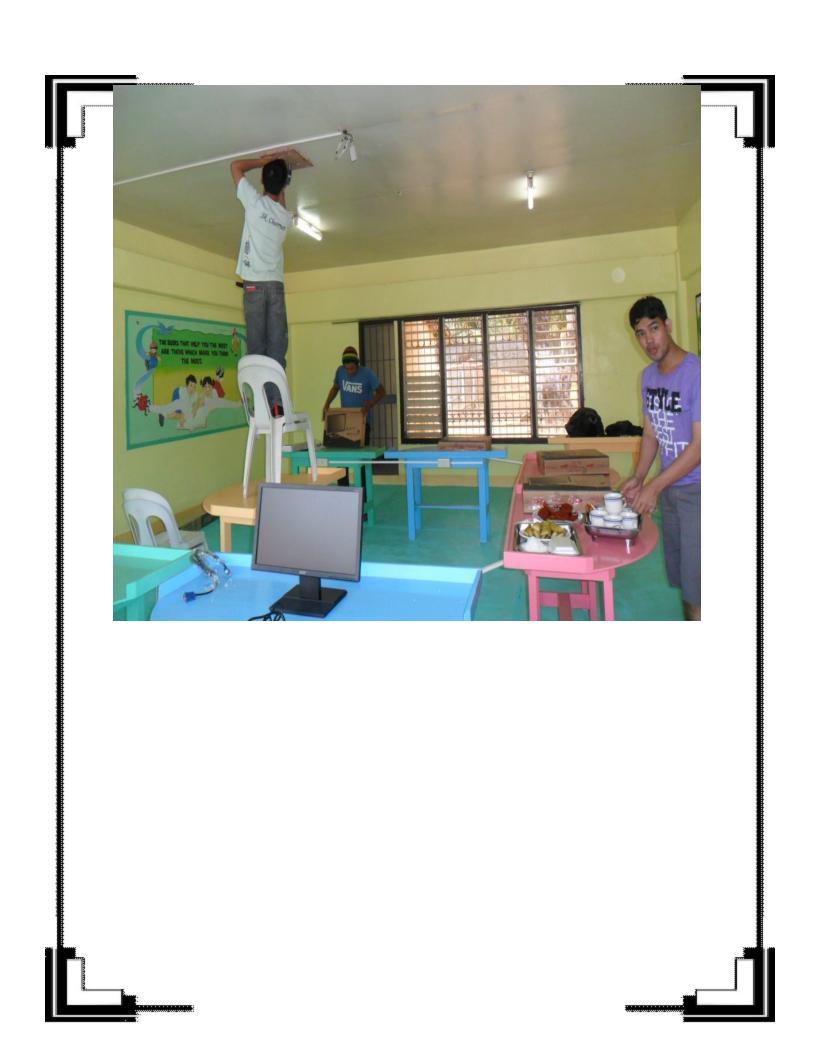

Orientation program

LES Staff with Dr. Jeolfa G. Reyes and Mayor Alicia D.Pizarro.

Fixing the leaked pipe.

Fixing broken windows.

SPED room

Liyang Elementary School new e classroom

Cleaned and well ventilated classroom of Grade II.