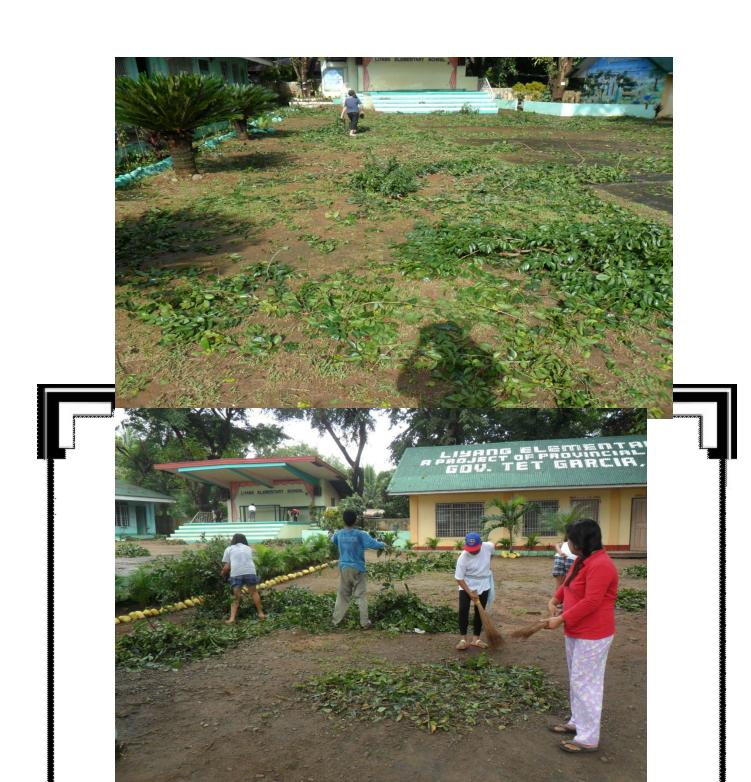

remony. These areas need to be given extra manpower so that scheduled activity be finished on time.

## **KICK- OFF CEREMONY**



Liyang Elem. School joined the district parade last May 19 for the official opening of Brigada Eskwela 2014.







Dr. Jeolfa G. Reyes, district supervisor in her short message.



Mayor Alicia D. Pizarro participated in the opening of Brigada Eskwela.



Orientation program



LES Staff with Dr. Jeolfa G. Reyes and Mayor Alicia D.Pizarro.











Fixing the leaked pipe.







Fixing broken windows.



































SPED room



Liyang Elementary School new e classroom



Cleaned and well ventilated classroom of Grade II.



Grade I pupils in their newly painted classroom















## Liyang Elementary School hit by typhoon Glenda