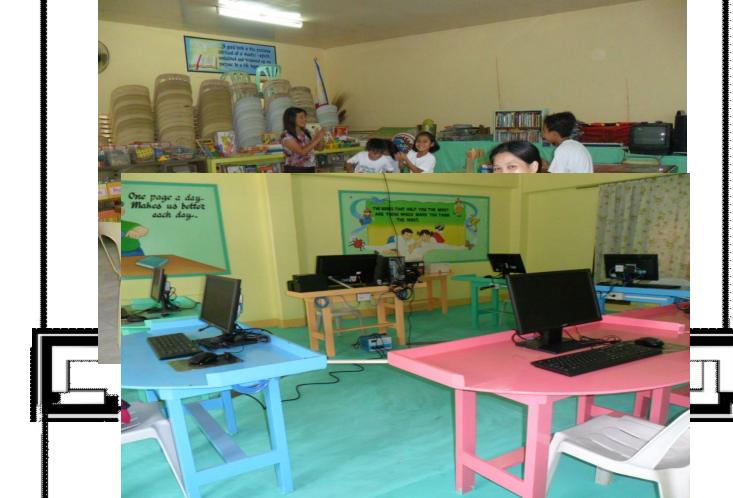

Orientation program

LES Staff with Dr. Jeolfa G. Reyes and Mayor Alicia D.Pizarro.

Fixing the leaked pipe.

Fixing broken windows.

SPED room

Liyang Elementary School new e classroom

Cleaned and well ventilated classroom of Grade II.