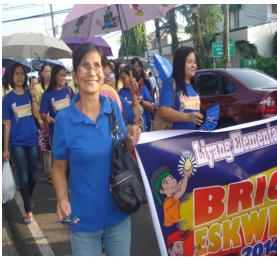

## **KICK- OFF CEREMONY**

Liyang Elem. School joined the district parade last May 19 for the official opening of Brigada Eskwela 2014.

Dr. Jeolfa G. Reyes, district supervisor in her short message.

Mayor Alicia D. Pizarro participated in the opening of Brigada Eskwela.