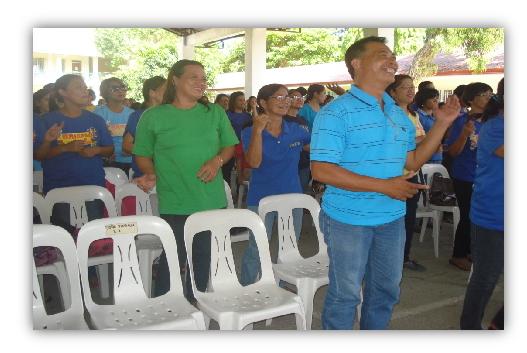

## **KICK- OFF CEREMONY**

Liyang Elem. School joined the district parade last May 19 for the official opening of Brigada Eskwela 2014.

Dr. Jeolfa G. Reyes, district supervisor in her short message.

Mayor Alicia D. Pizarro participated in the opening of Brigada Eskwela.