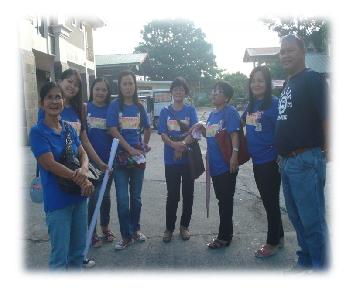

## **KICK- OFF CEREMONY**

Liyang Elem. School joined the district parade last May 19 for the official opening of Brigada Eskwela 2014.

Dr. Jeolfa G. Reyes, district supervisor in her short message.

Mayor Alicia D. Pizarro participated in the opening of Brigada Eskwela.

Orientation program

LES Staff with Dr. Jeolfa G. Reyes and Mayor Alicia D.Pizarro.

Fixing the leaked pipe.

Fixing broken windows.

SPED room

Liyang Elementary School new e classroom

Cleaned and well ventilated classroom of Grade II.