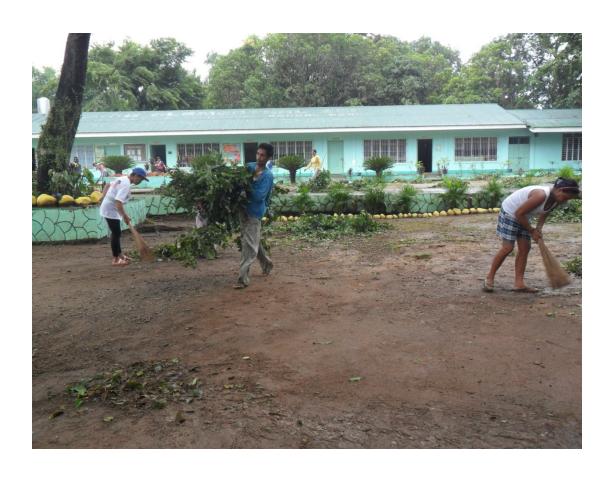

ny. These areas need to be given extra manpower so that scheduled activity be finished on time.

## **KICK- OFF CEREMONY**



Liyang Elem. School joined the district parade last May 19 for the official opening of Brigada Eskwela 2014.







Dr. Jeolfa G. Reyes, district supervisor in her short message.



Mayor Alicia D. Pizarro participated in the opening of Brigada Eskwela.



Orientation program



LES Staff with Dr. Jeolfa G. Reyes and Mayor Alicia D.Pizarro.











Fixing the leaked pipe.







Fixing broken windows.



































SPED room



Liyang Elementary School new e classroom



Cleaned and well ventilated classroom of Grade II.



Grade I pupils in their newly painted classroom















## Liyang Elementary School hit by typhoon Glenda