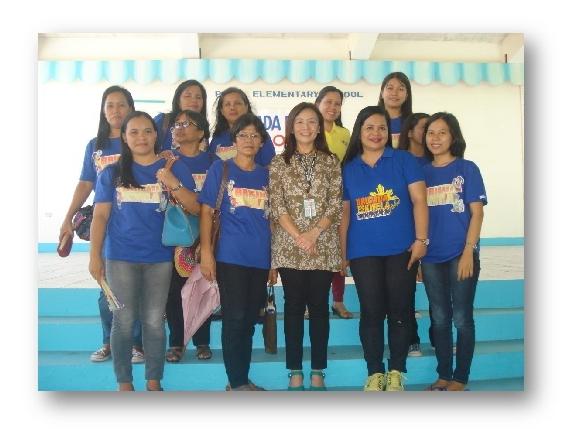

Orientation program

LES Staff with Dr. Jeolfa G. Reyes and Mayor Alicia D.Pizarro.

Fixing the leaked pipe.

Fixing broken windows.

SPED room

Liyang Elementary School new e classroom

Cleaned and well ventilated classroom of Grade II.