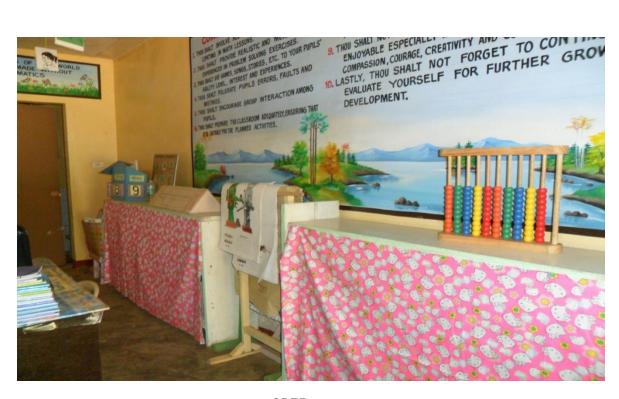

Orientation program

LES Staff with Dr. Jeolfa G. Reyes and Mayor Alicia D.Pizarro.

Fixing the leaked pipe.

Fixing broken windows.

SPED room

Liyang Elementary School new e classroom

Cleaned and well ventilated classroom of Grade II.